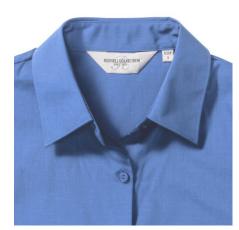

# **Specification**

RUSSELL women's short sleeve shirt POLYCOTTON EASY CARE POPLIN.Elegant and versatile material.Classic, two buttons on cuff.35% Poplin cotton / 65% polyester, 110/105 g / m2.Drying at 50 degrees.EASY CARE - fast drying , easy to iron white XS light-Roy L