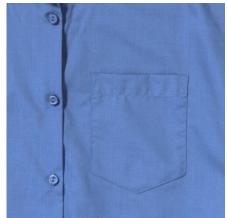

#### **Basic informations**

Size: 3XL Length: 37 Width: 28 Height: 19 Size: 3XL

Color: Corporate blue

# **Specification**

RUSSELL women's short sleeve shirt POLYCOTTON EASY CARE POPLIN.Elegant and versatile material.Classic, two buttons on cuff.35% Poplin cotton / 65% polyester, 110/105 g / m2.Drying at 50 degrees.EASY CARE - fast drying , easy to iron white XS light-Roy L