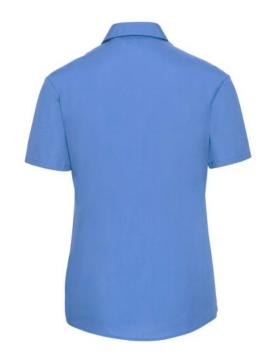

## WOMEN'S SS PO-COT EASY CARE POPLIN SHIRT

# **Specification**

RUSSELL women's short sleeve shirt POLYCOTTON EASY CARE POPLIN.Elegant and versatile material.Classic, two buttons on cuff.35% Poplin cotton / 65% polyester, 110/105 g / m2.Drying at 50 degrees.EASY CARE - fast drying , easy to iron white XS light-Roy L