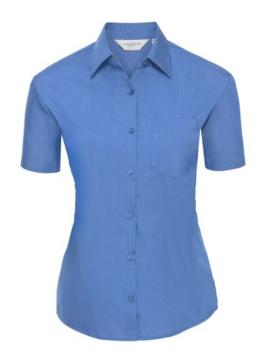

## WOMEN'S SS PO-COT EASY CARE POPLIN SHIRT

#### **Basic informations**

Size: 3XL Length: 37 Width: 28 Height: 19 Size: 3XL

Color: Corporate blue

# **Specification**

RUSSELL women's short sleeve shirt POLYCOTTON EASY CARE POPLIN.Elegant and versatile material.Classic, two buttons on cuff.35% Poplin cotton / 65% polyester, 110/105 g / m2.Drying at 50 degrees.EASY CARE - fast drying , easy to iron white XS light-Roy L